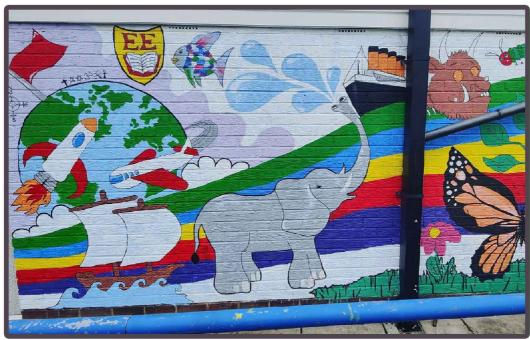

gray-arts@outlook.com

My name is Beth and I'm the owner of Gray Facepainting and Arts.

I've always painted and enjoyed creating art, so when my daughter was born I decorated the walls of her nursery with painted animals. This is when I realised I could be sharing my wall murals further afield, whether for a child, adult or for a commercial business. Since then I have completed over 30 murals ranging from 2ft up to 20ft, from bedroom walls to the side of buildings, bike shelters even a burger van.