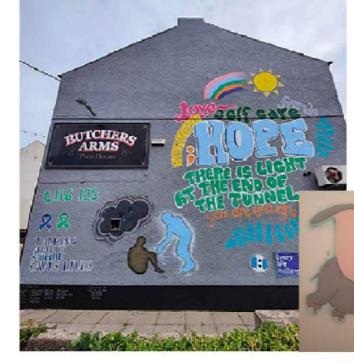

gray-arts@outlook.com

My name is Beth and I'm the owner of Gray Facepainting and Arts.

I've always painted and enjoyed creating art, so when my daughter was born I decorated the walls of her nursery with painted animals. This is when I realised I could be sharing my wall murals further afield, whether for a child, adult or for a commercial business. Since then I have completed over 30 murals ranging from 2ft up to 20ft, from bedroom walls to the side of buildings, bike shelters even a burger van.