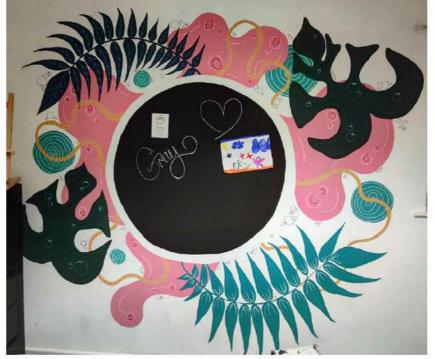

gray-arts@outlook.com

My name is Beth and I'm the owner of Gray Facepainting and Arts.

I've always painted and enjoyed creating art, so when my daughter was born I decorated the walls of her nursery with painted animals. This is when I realised I could be sharing my wall murals further afield, whether for a child, adult or for a commercial business. Since then I have completed over 30 murals ranging from 2ft up to 20ft, from bedroom walls to the side of buildings, bike shelters even a burger van.