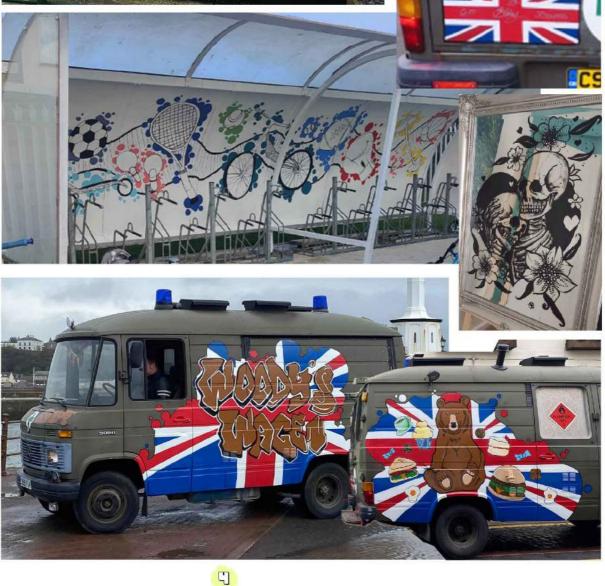

gray-arts@outlook.com

My name is Beth and I'm the owner of Gray Facepainting and Arts.

I've always painted and enjoyed creating art, so when my daughter was born I decorated the walls of her nursery with painted animals. This is when I realised I could be sharing my wall murals further afield, whether for a child, adult or for a commercial business. Since then I have completed over 30 murals ranging from 2ft up to 20ft, from bedroom walls to the side of buildings, bike shelters even a burger van.