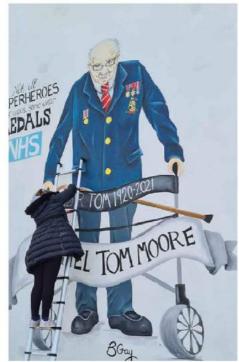

gray-arts@outlook.com

My name is Beth and I'm the owner of Gray Facepainting and Arts.

I've always painted and enjoyed creating art, so when my daughter was born I decorated the walls of her nursery with painted animals. This is when I realised I could be sharing my wall murals further afield, whether for a child, adult or for a commercial business. Since then I have completed over 30 murals ranging from 2ft up to 20ft, from bedroom walls to the side of buildings, bike shelters even a burger van.