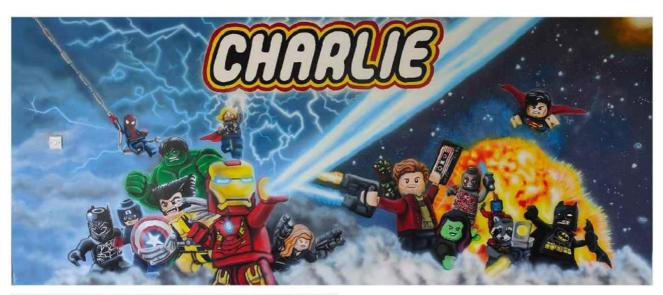

gray-arts@outlook.com

My name is Beth and I'm the owner of Gray Facepainting and Arts.

I've always painted and enjoyed creating art, so when my daughter was born I decorated the walls of her nursery with painted animals. This is when I realised I could be sharing my wall murals further afield, whether for a child, adult or for a commercial business. Since then I have completed over 30 murals ranging from 2ft up to 20ft, from bedroom walls to the side of buildings, bike shelters even a burger van.