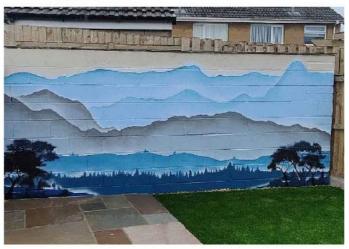

gray-arts@outlook.com

My name is Beth and I'm the owner of Gray Facepainting and Arts.

I've always painted and enjoyed creating art, so when my daughter was born I decorated the walls of her nursery with painted animals. This is when I realised I could be sharing my wall murals further afield, whether for a child, adult or for a commercial business. Since then I have completed over 30 murals ranging from 2ft up to 20ft, from bedroom walls to the side of buildings, bike shelters even a burger van.