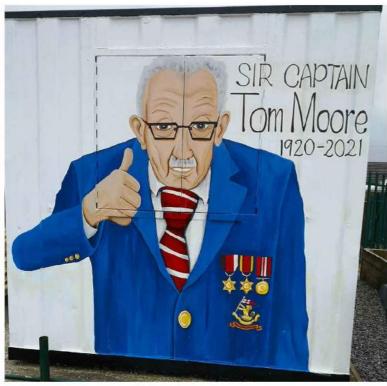

gray-arts@outlook.com

My name is Beth and I'm the owner of Gray Facepainting and Arts.

I've always painted and enjoyed creating art, so when my daughter was born I decorated the walls of her nursery with painted animals. This is when I realised I could be sharing my wall murals further afield, whether for a child, adult or for a commercial business. Since then I have completed over 30 murals ranging from 2ft up to 20ft, from bedroom walls to the side of buildings, bike shelters even a burger van.