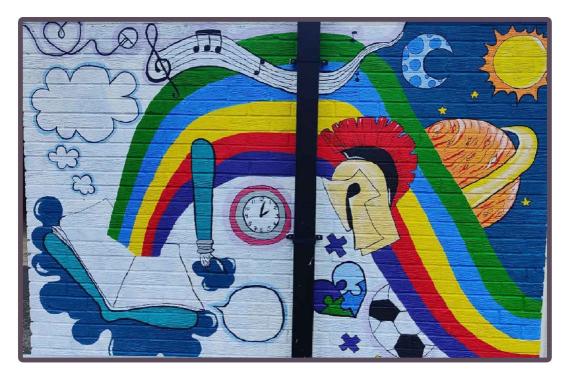

gray-arts@outlook.com

My name is Beth and I'm the owner of Gray Facepainting and Arts.

I've always painted and enjoyed creating art, so when my daughter was born I decorated the walls of her nursery with painted animals. This is when I realised I could be sharing my wall murals further afield, whether for a child, adult or for a commercial business. Since then I have completed over 30 murals ranging from 2ft up to 20ft, from bedroom walls to the side of buildings, bike shelters even a burger van.