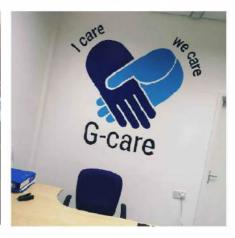

gray-arts@outlook.com

My name is Beth and I'm the owner of Gray Facepainting and Arts.

I've always painted and enjoyed creating art, so when my daughter was born I decorated the walls of her nursery with painted animals. This is when I realised I could be sharing my wall murals further afield, whether for a child, adult or for a commercial business. Since then I have completed over 30 murals ranging from 2ft up to 20ft, from bedroom walls to the side of buildings, bike shelters even a burger van.