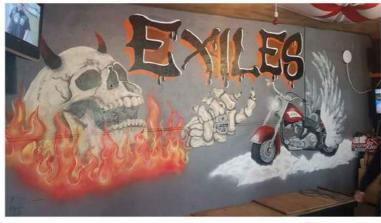

gray-arts@outlook.com

My name is Beth and I'm the owner of Gray Facepainting and Arts.

I've always painted and enjoyed creating art, so when my daughter was born I decorated the walls of her nursery with painted animals. This is when I realised I could be sharing my wall murals further afield, whether for a child, adult or for a commercial business. Since then I have completed over 30 murals ranging from 2ft up to 20ft, from bedroom walls to the side of buildings, bike shelters even a burger van.