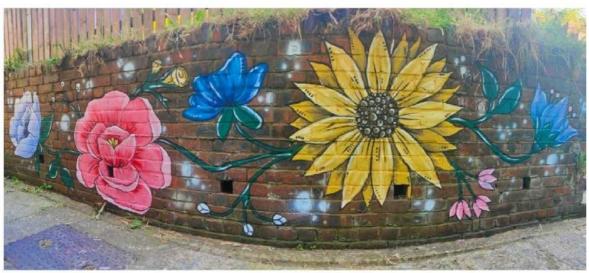

gray-arts@outlook.com

My name is Beth and I'm the owner of Gray Facepainting and Arts.

I've always painted and enjoyed creating art, so when my daughter was born I decorated the walls of her nursery with painted animals. This is when I realised I could be sharing my wall murals further afield, whether for a child, adult or for a commercial business. Since then I have completed over 30 murals ranging from 2ft up to 20ft, from bedroom walls to the side of buildings, bike shelters even a burger van.