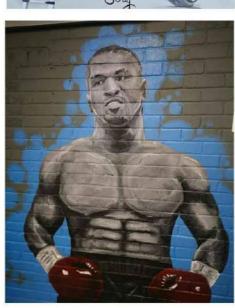

gray-arts@outlook.com

My name is Beth and I'm the owner of Gray Facepainting and Arts.

I've always painted and enjoyed creating art, so when my daughter was born I decorated the walls of her nursery with painted animals. This is when I realised I could be sharing my wall murals further afield, whether for a child, adult or for a commercial business. Since then I have completed over 30 murals ranging from 2ft up to 20ft, from bedroom walls to the side of buildings, bike shelters even a burger van.