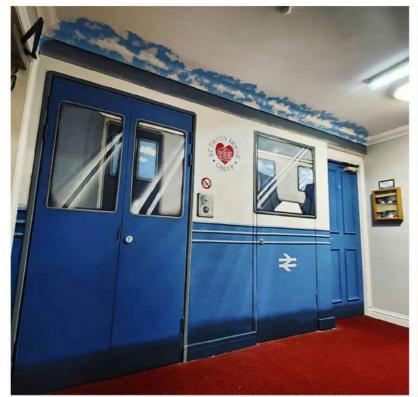

gray-arts@outlook.com

My name is Beth and I'm the owner of Gray Facepainting and Arts.

I've always painted and enjoyed creating art, so when my daughter was born I decorated the walls of her nursery with painted animals. This is when I realised I could be sharing my wall murals further afield, whether for a child, adult or for a commercial business. Since then I have completed over 30 murals ranging from 2ft up to 20ft, from bedroom walls to the side of buildings, bike shelters even a burger van.